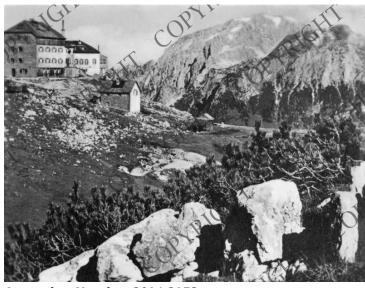

## **Description**

The Watzmannhaus, built in 1888, sits at the base of Mount Watzmann in Bavaria, Germany.