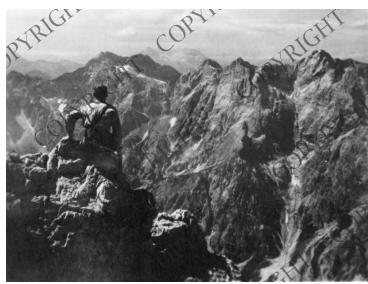

## **Description**

Mount Watzmann and possibly also the Wimbachtel Valley. The man is unidentified.