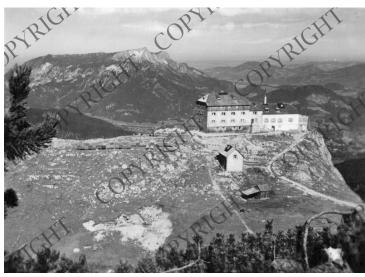

## The Watzmannhaus at the Base of Mount Watzmann in Bavaria

Accession Number 2014-3172

3.5 x 2.75 inches Black & White

Related Collection Long, Westray Battle Boyce Papers

**Keywords** Dwellings Mountains

## **Description**

The Watzmannhaus, which was built in 1888, with Mount Untersberg in the background. The Watzmann House is at the base of Mount Watzmann.