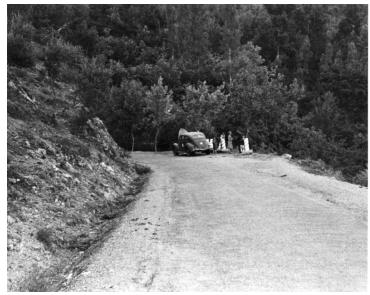

## **Description**

Photograph of a military vehicle parked alongside a road at an unknown location while two of the passengers stand outside the car to the right.

Date(s)

ca. 1944

**Accession Number** 2014-3213