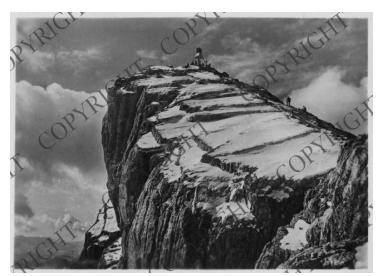

## **Description**

This postcard is of Hocheck Peak on Mount Watzmann in Bavaria, Germany.