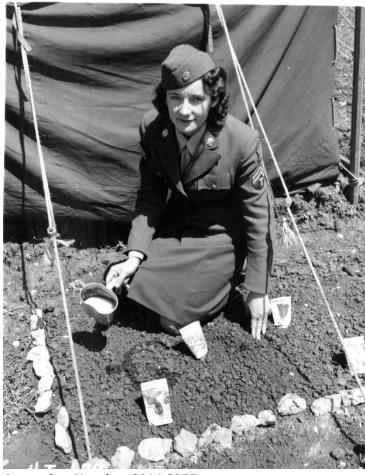

## Women's Army Corps (WAC) Technician Mertice A. White Cultivates a Victory Garden Outside Her Tent

## **Description**

Technician (T/5) Mertice A. White of Lacona, New York, serving as a clerk-typist with the 5th Army in the Sparanise Area, Italy, cultivates a Victory Garden outside her tent.

**Date(s)** April 20, 1944