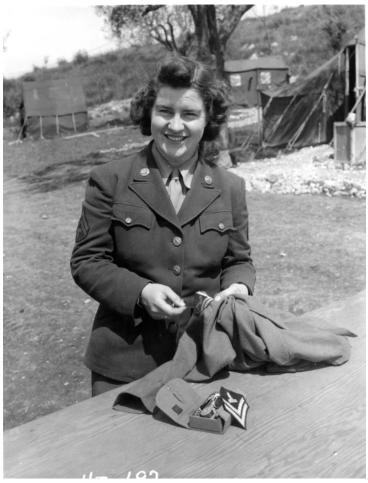

## Women's Army Corps (WAC) Technician Laura O. Howieson Sews on Her New Corporal Stripes

## Description

WAC Technician (T/5) Laura O. Howieson of Pittsburgh, Pennsylvania, sews on her new corporal stripes. She is serving in the San Marco area, Italy, with the United States 5th Army.