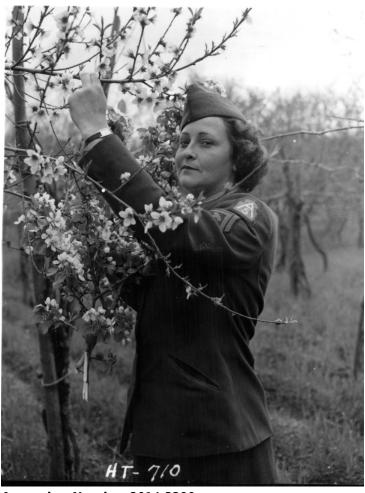

## Women's Army Corps (WAC) Technician Virginia L. Sanderlin Picks Peach Blossoms

## Description

WAC Technician (T/5) Virginia L. Sanderlin of Norfolk, Virginia is picking peach blossoms. Sanderlin was stationed somewhere in the San Marco Area of Italy with the WAC 6669th Headquarters Platoon supporting the Fifth Army.