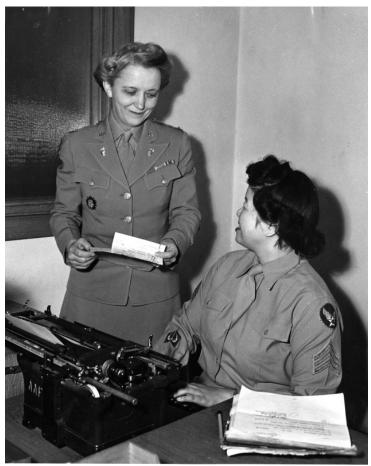

## Colonel Westray B. Boyce Speaks with Sergeant J.W. Wong

## Description

Women's Army Corps Colonel Westray Battle Boyce (left) poses with Sergeant J. W. Long (right).

Date(s) September 14, 1945

Accession Number 2014-3350

8x10 inches (21x26 cm) Black & White

Related Collection Long, Westray Battle Boyce Papers