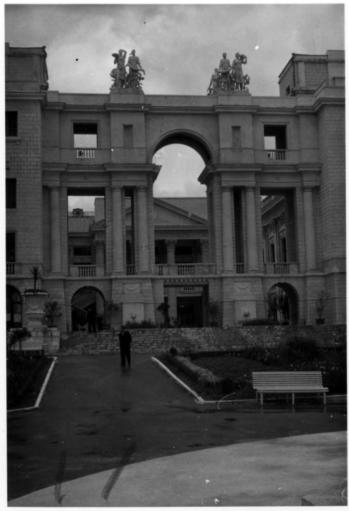

## **Description**

Partial view of a portico or entrance area to an unidentified building. Includes two statues on the top and a portion of the grounds in front. Location not given, but it may be the Rus Sanitoria located in Sochi, Russia. According to Charles Thayer's curriculum vitae: "In 1955 I made an extended tour of European and Asiatic Russia and wrote a series for the Saturday Evening Post on post-Stalinist Soviet Union." Although not identified, this photograph is believed to have been taken during that trip. Thayer visited two sanitariums while in Sochi and described them "as sumptuous as anything one could as[k] for in gaudy decoration and as tasteless. They are like immense deluxe hotels without the atmosphere."