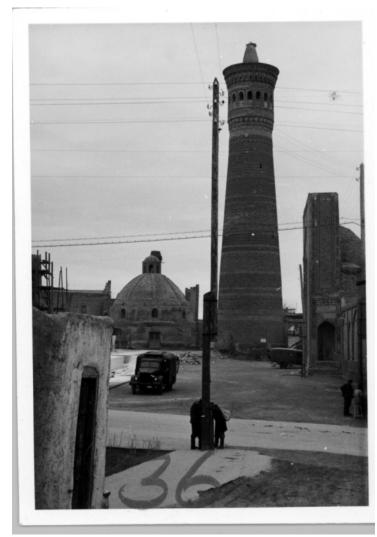

## **Description**

Exterior view of what is believed to be the Minara-i Kalan or great minaret located in Bukhara, Uzbekistan. According to Charles Thayer's curriculum vitae: "In 1955 I made an extended tour of European and Asiatic Russia and wrote a series for the Saturday Evening Post on post-Stalinist Soviet Union." Although not identified, this photograph is believed to have been taken during that trip when he visited Tashkent, Samarkand, and Bukhara all in Uzbekistan.

## Date(s)

1955

Accession Number 2008-1808

2.75x4 Black & White

Related Collection Thayer, Charles W. Papers

**Keywords** Historic sites

**HST Keywords** Soviet Union; Uzbekistan

Rights Public Domain - This item is in the public domain and can be used freely without further permission.