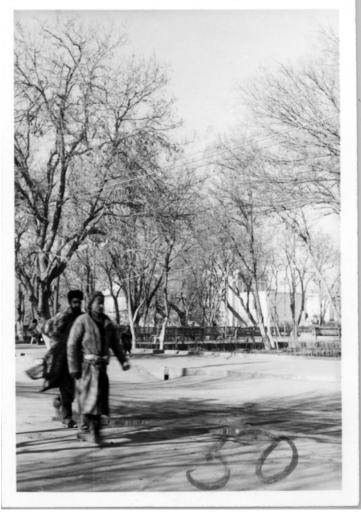

## **Description**

Unidentified exterior view showing two men in native garb walking along a street or pathway. According to Charles Thayer's curriculum vitae: "In 1955 I made an extended tour of European and Asiatic Russia and wrote a series for the Saturday Evening Post on post-Stalinist Soviet Union." Although not identified, this photograph is believed to have been taken during that trip when Thayer visited Bukhara, Uzbekistan.

**Date(s)** 1955

**Accession Number** 2008-1822

2.75x4 Black & White

Related Collection Thayer, Charles W. Papers

Keywords Men Streets

**HST Keywords** Soviet Union; Uzbekistan

Rights Public Domain - This item is in the public domain and can be used freely without further permission.