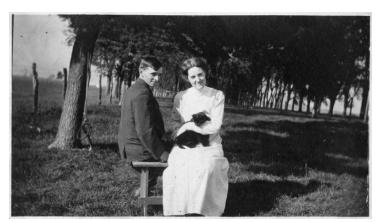

## **Description**

J. Vivian Truman (left) and Luella Campbell Truman, seated on a bench near a field. Mrs. Truman is holding a cat in her arms.

Date(s)

ca. 1915