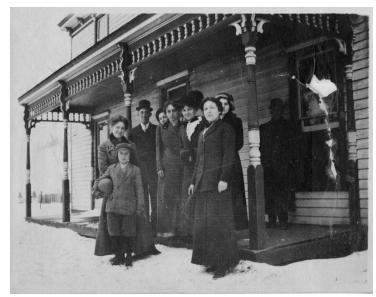

**People Pictured** Noland, Mary Ethel, 1883-1971 Noland, Nellie, 1881-1958 Ragland, Robert Truman, 1902-1982 Truman, Luella, 1887-1978 Truman, Martha Ellen, 1852-1947 Truman, Mary Jane, 1889-1978 Romine, Mary Colgan, 1885-1977

## **Description**

House Party at the Truman farm home, Christmas 1911. Front row: Robert Truman Ragland; Mary Ethel Noland; Second row: Luella Campbell Truman; Homer Pittinger; Nellie Noland; Mary Colgan; Callie Campbell; Back row: Mary Jane Truman. Man standing next to window is unidentified. Martha Ellen Truman can be seen inside the house, looking out the window.

## Date(s)

December 1911