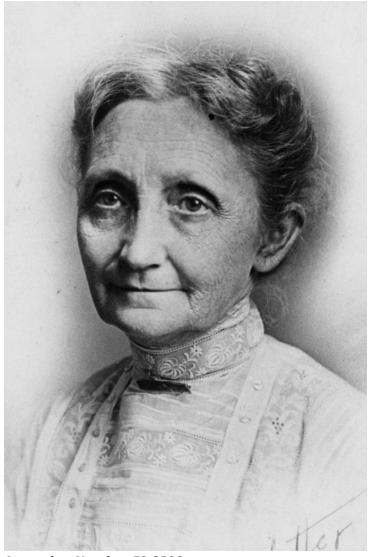

## Description

This is a portrait of Margaret Ellen Truman Noland, aunt of Harry S. Truman on his father's side.

Date(s)

ca. 1910

**Accession Number** 72-3506

8x5 inches Black & White

Related Collection Noland, Mary Ethel Papers

**Keywords** Portraits Women

People Pictured Noland, Margaret Ellen Truman

**Rights** The Library is unaware of any copyright claims to this item; use at your own risk.

Note: If you use this image, rights assessment and attribution are your responsibility.