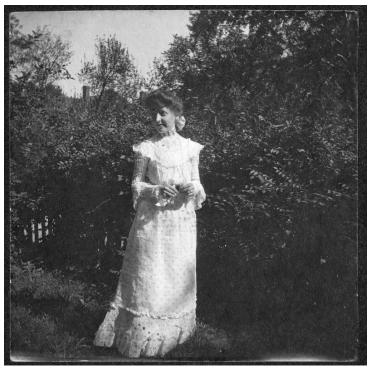

## Description

Full length portrait of Mary Ethel Noland, standing outdoors, possibly in the yard of her home at 216 North Delaware Street, Independence, Missouri.

Date(s)

ca. 1902

Accession Number 72-3539

3.25x3.25 inches Black & White

Keywords Portraits Women

HST Keywords Truman - Relatives - Noland Family - Noland, Mary Ethel

People Pictured Noland, Mary Ethel, 1883-1971

**Rights** Public Domain - This item is in the public domain and can be used freely without further permission.