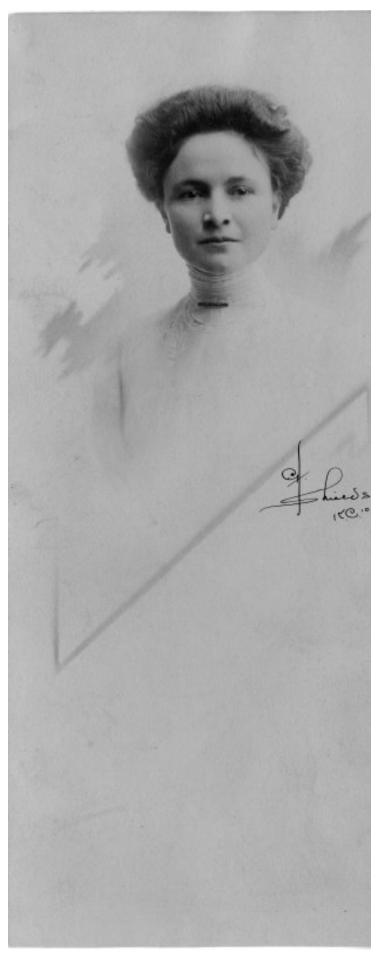

## **Portrait of Mary Jane Truman**

**Accession Number** 72-3527A

## Description

Portrait of Mary Jane Truman.

## Date(s)

1910

9.5x3.9 inches Black & White

Related Collection Noland, Mary Ethel Papers

Keywords Portraits Presidential family Women

HST Keywords Truman - Family - Sister - 1910

People Pictured Truman, Mary Jane, 1889-1978