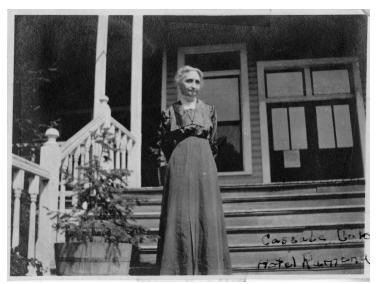

## **Description**

Margaret Ellen Truman (Mrs. Joseph Tilford) Noland, standing on the steps of the Hotel Ramona in Cascade, Colorado.