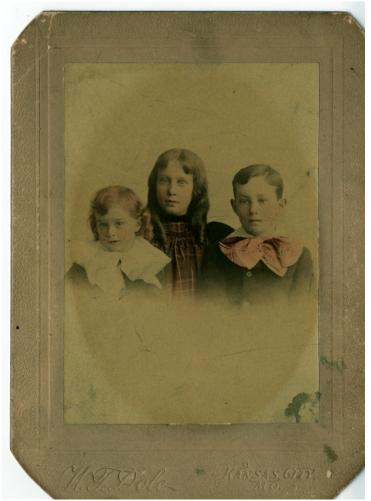

## Description

Color-tinted formal portrait of (from left to right) George Porterfield Wallace, Bess V. Wallace, and Frank Gates Wallace. From: Truman home.

## Date(s)

ca. 1895

Accession Number 82-63

7.25x5.25 inches Color

Related Collection Papers of Harry S. Truman Pertaining to Family, Business, and Personal Affairs

Keywords Children Portraits, Group

**HST Keywords** Truman, Bess - Childhood - Youth; Truman - Relatives - Wallace Family - Wallace, Frank; Truman - Relatives - Wallace Family - Wallace, George

People PicturedTruman, Bess Wallace, 1885-1982Wallace, Frank Gates, 1887-1960Wallace, GeorgePorterfield, 1892-1963

**Rights** Public Domain - This item is in the public domain and can be used freely without further permission.