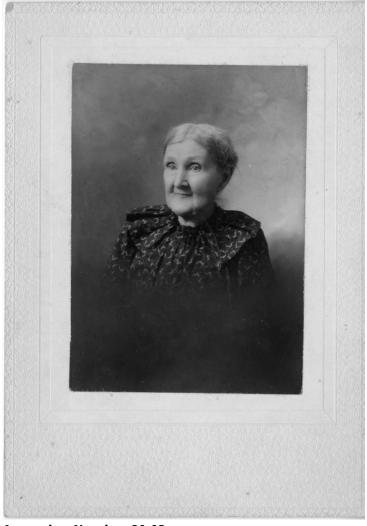

## **Portrait of Harriet Louisa Gregg Young**

**Description** 

Portrait of Harriet Louisa Gregg Young, maternal grandmother of Harry S. Truman.

**Date(s)** 1899

**Accession Number** 80-03

6x4.25 inches Black & White