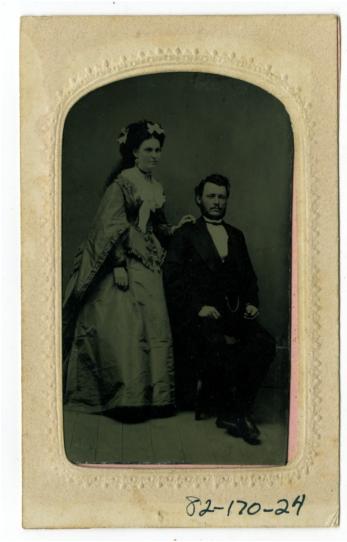

#### Description

Tintype portrait of Stanton B. Willock (seated) and his wife, Josie Young Willock. Stanton Willock was the great uncle of Bess Wallace Truman. From: Truman home album, blue velvet album belonging to "Dommie," Virginia Willock Wallace.

#### Accession Number 82-170-24

4x2.5 inches Color

Keywords Men Portraits, Group Women

People Pictured Willock, Josie Young, 1848-1920 Willock, Stanton B., 1846-1912

**Rights** The Library is unaware of any copyright claims to this item; use at your own risk.