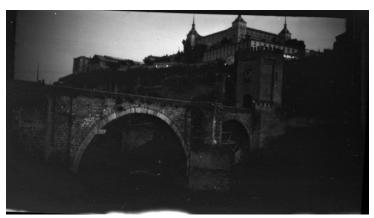

## **Description**

Exterior view of towered building built on a hill with a bridge near by. Location not given but believed to have been taken by Charles Thayer while he was traveling or on assignment. Original negative in Library.