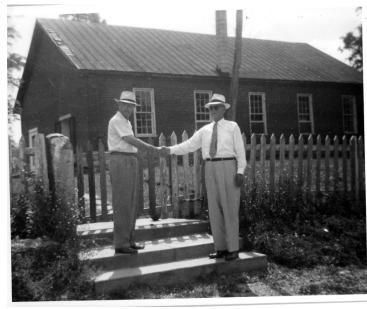

## **Description**

Two men shake hands in front of the Long Run Baptist Church in Eastwood, Kentucky. Both of former President Harry S. Truman's grandmothers attended here. The men in the photo are unidentified.

Date(s)

**Accession Number** 95-332-02

8x10 inches (21x26 cm) Black & White

Related Collection Harry S. Truman Papers Post-Presidential Papers

**Keywords** Church buildings Presidential family

**HST Keywords** Churches - Baptist - Long Run Baptist Church; Kentucky - Eastwood; Truman - Relatives - Young, Harriet Gregg - Ref. To; Truman - Relatives - Truman, Mary Jane Holmes - Ref. to