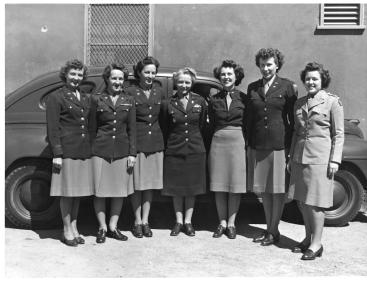

## **Description**

Colonel Westray Battle Boyce (center) poses in front of a car with a group of unidentified WACs at an undisclosed location.