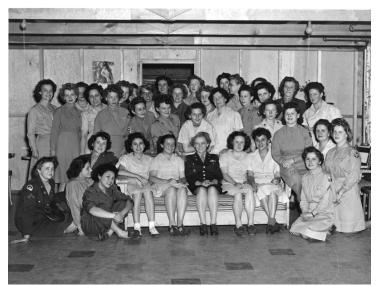

## Colonel Westray Battle Boyce Poses with Members of the Women's Army Corps (WAC)

## Description

Colonel Westray Battle Boyce (center, front) poses with a group of unidentified WACs at an undisclosed location.

Date(s)

ca. 1946

Accession Number 2014-3461

7.25 x 9.5 inches Black & White

Related Collection Long, Westray Battle Boyce Papers

Keywords Women soldiers

People Pictured Long, Westray Battle Boyce, 1901-1972

**Rights** The Library is unaware of any copyright claims to this item; use at your own risk.