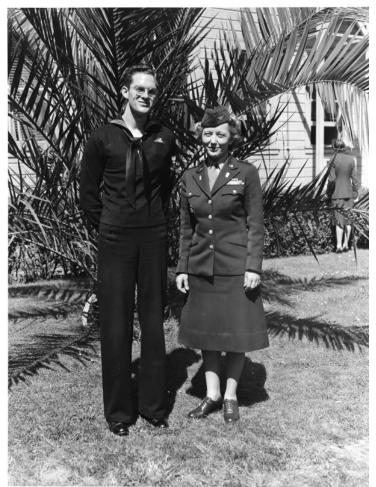

## Colonel Westray Battle Boyce with Sailor

## Description

Colonel Westray Battle Boyce (right) poses for a photograph with an unidentified sailor.