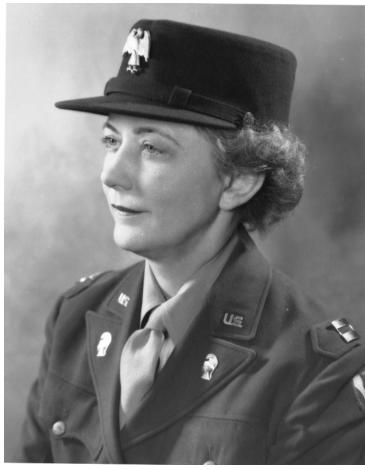

## Portrait of Captain Westray B. Boyce

## **Description**

Captain Westray Battle Boyce of the Women's Army Corps poses for a photograph.

Date(s)
March 1943

**Accession Number** 2014-3494

8x10 inches (21x26 cm) Black & White

Related Collection Long, Westray Battle Boyce Papers

**Keywords** Portraits Women soldiers World War, 1939-1945

People Pictured Long, Westray Battle Boyce, 1901-1972

Rights The Library is unaware of any copyright claims to this item; use at your own risk.