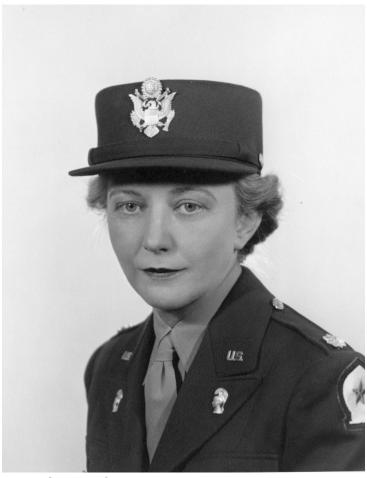

## Portrait of Captain Westray Battle Boyce

## **Description**

Captain Westray Battle Boyce of the Women's Army Corps poses for a photograph.

Date(s)
March 1943

**Accession Number** 2014-3492

8x10 inches (21x26 cm) Black & White

Related Collection Long, Westray Battle Boyce Papers

**Keywords** Portraits Women soldiers World War, 1939-1945

People Pictured Long, Westray Battle Boyce, 1901-1972

Rights The Library is unaware of any copyright claims to this item; use at your own risk.