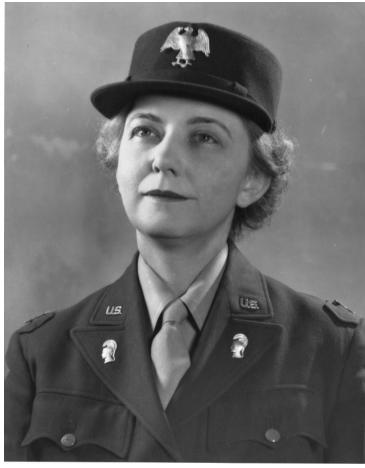

## Portrait of Captain Westray B. Boyce

## **Description**

Captain Westray Battle Boyce of the Women's Army Corps poses for a photograph.

Date(s) March 1943

**Accession Number** 2014-3493

8x10 inches (21x26 cm) Black & White

Related Collection Long, Westray Battle Boyce Papers

**Keywords** Portraits Women soldiers World War, 1939-1945

People Pictured Long, Westray Battle Boyce, 1901-1972

**Rights** The Library is unaware of any copyright claims to this item; use at your own risk.