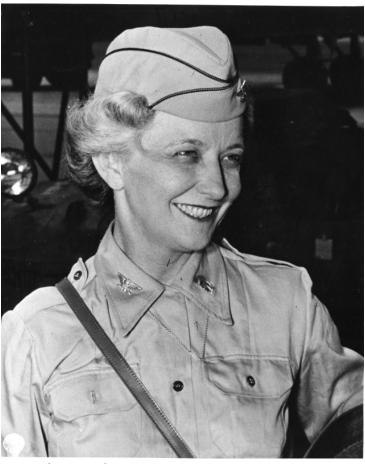

## Colonel Westray Battle Boyce Poses for A Picture

Accession Number 2014-3500

8x10 inches (21x26 cm) Black & White

Related Collection Long, Westray Battle Boyce Papers

**Keywords** Portraits Women soldiers

People Pictured Long, Westray Battle Boyce, 1901-1972

Rights The Library is unaware of any copyright claims to this item; use at your own risk.

Note: If you use this image, rights assessment and attribution are your responsibility.

## **Description**

Colonel Westray Battle Boyce is pictured in Hawaii while on a tour of Women's Army Corps facilities in the Pacific Theatre.

## Date(s)

September 1945