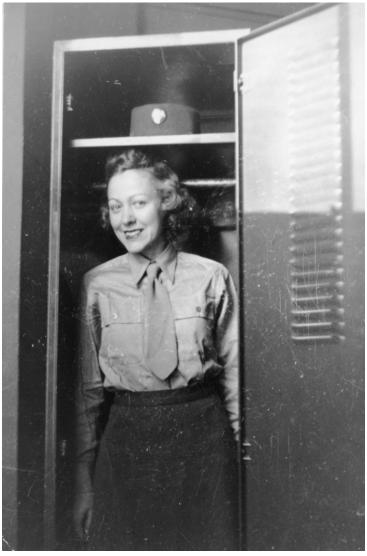

## A Member of the Women's Army Corp Poses for a Photograph in Her Locker

## **Description**

An unidentified member of the Women's Army Corps (WACs) stands in her locker to be photographed.

Location is unknown