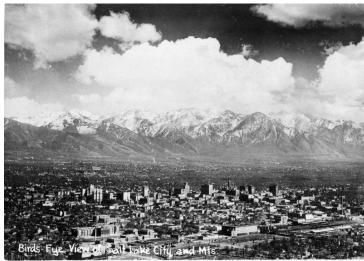

## Aerial View of Salt Lake City, Utah, and Mountains

**Accession Number** 2014-3535

3.5 x 2.5 inches Black & White

Related Collection Long, Westray Battle Boyce Papers

**Keywords** Aerial photographs Cities and towns Mountains

## **Description**

Professional photograph from a packet of tourist photographs of Salt Lake, Utah. This picture is entitled "Bird's Eye View of Salt Lake City, Utah."

Date(s)

1944