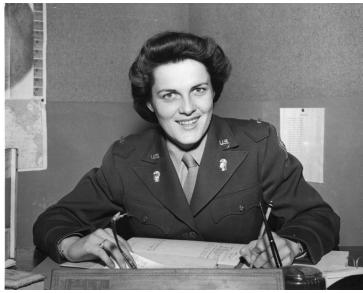

## **Photograph of Lieutenant Devereaux**

**Accession Number 2014-3552** 

8x10 inches (21x26 cm) Black & White

Related Collection Long, Westray Battle Boyce Papers

Keywords Women soldiers

**Rights** Public Domain - This item is in the public domain and can be used freely without further permission.

## **Description**

Photograph of Lieutenant "Cherry" Devereaux, originally from Bronxville, New York.