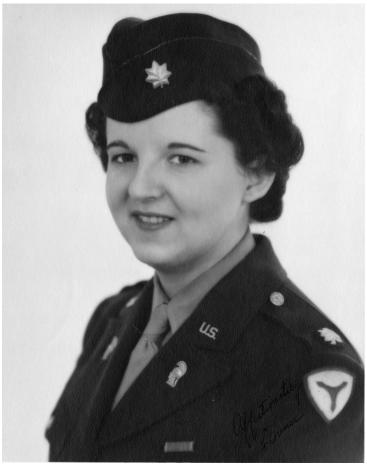

## Portrait of Major Florence Murray of the Women's Army Corps

## **Description**

Photograph of Major Florence Murray of the Women's Army Corps. The photograph is signed "Affectionately, Florence."