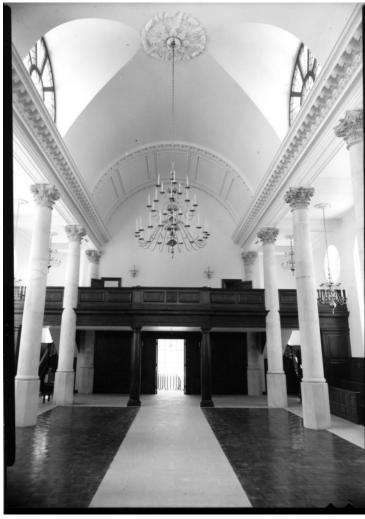

## Interior Photo of the Church That Holds the Winston Churchill Memorial

## **Description**

Interior photo of the St. Mary the Virgin, Aldermanbury Church at Westminster College in Fulton, Missouri. This church holds the Winston Churchill Memorial on its lower level.

Date(s)