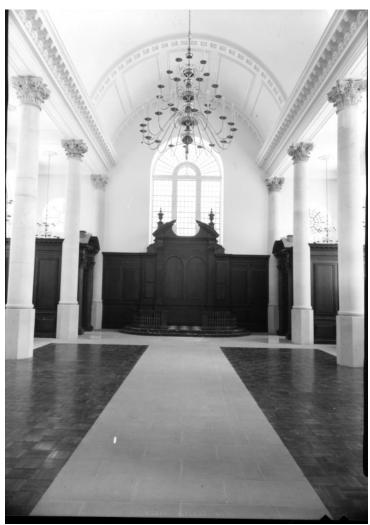

## Interior View of the Church that Holds the Winston Churchill Memorial

## Description

Interior view of the St. Mary the Virgin, Aldermanbury Church at Westminster College in Fulton, Missouri. The Winston Churchill Memorial is on the lower level.