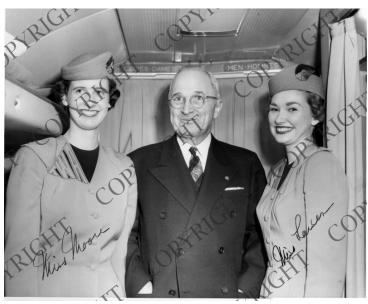

## **Description**

A photo of Harry S. Truman with stewardesses Miss Moore and Miss Larsen (who autographed the picture). All were aboard a TWA airplane.