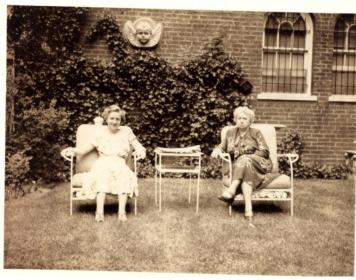

## First Lady Bess Truman and Margaret Truman at Blair House

## **Description**

A snapshot of Margaret Truman (left) and First Lady Bess Truman seated outside at Blair House.