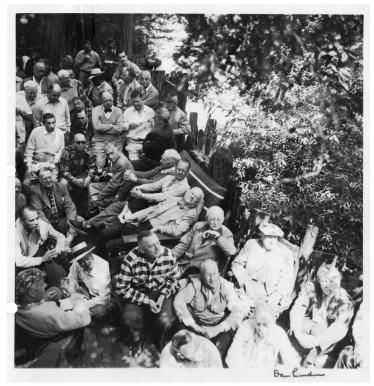

## John Steelman at Owl's Nest, Bohemian Grove

## Description

John Steelman (near front in plaid shirt) with other unidentified men at the Owl's Nest at the Bohemian Grove near San Francisco, California.

## Date(s)

ca. 1951

Accession Number 2014-3652

8x10 inches (21x26 cm) Black & White

Related Collection Steelman, John R. Papers

Keywords Men

HST Keywords Bohemian Grove - California

People Pictured Steelman, John Roy, 1900-1999