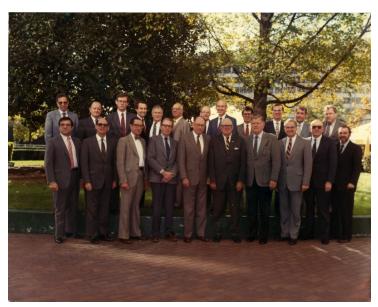

## **Description**

A group photo from the meeting of The Economic Panel. Standing, from left to right: Nicholas S. Perna, General Electric Company; Gerald P. Maloney, American Electric Power Company; Richard W. Everett, Chase Manhattan Bank; Chalmers M. Roberts, Consultant; Sherwood L. Fawcett, Battelle Memorial Institute; John R. Steelman, Consultant; H. DeWayne Kreager, Pacific First Federal Savings Bank; Ronald S. Paul, Battelle Memorial Institute; Duane N. Sunderman, Midwest Research Institute; Harry A. Schermer, Nationwide Financial Services, Inc. Back row, left to right: Harvey Galper, Brookings Institution; Daniel H. Brill, Consultant; Paul A. Fawcett, Mid-America Federal Savings and Loan; Richard P. Kost, National Bank of Detroit; Robert A. Podesta, Robert A. Podesta & Company; S. Mark Salvino, Calumet Industries, Incorporated; Arthur J. Scott, Battelle Memorial Institute; Peter J. Neckermann, Nationwide Financial Services, Incorporated; Arnold Pearlman, Siff, Oakley & Marks; Maurice G. Stark, Battelle Memorial Institute, Jeffrey G. Milburn, Nationwide Mutual Insurance Company; David G. Mathiasen, Office of Management and Budget. The photograph is inscribed on the back, "Best regards, Arthur Scott."