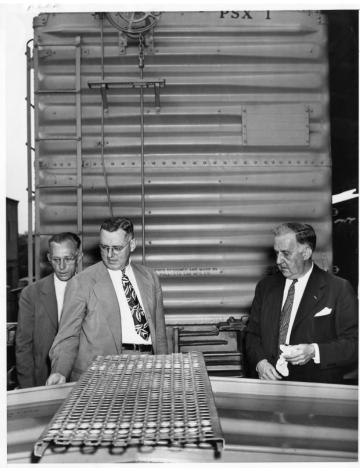

## John R. Steelman Examining Railroad Car

## **Description**

John R. Steelman (center) is examining components of a Pullman train car with Stephen Early (right), Vice President of the Pullman Corporation, and Mr. Lindeman.

## Date(s)

ca. July 1946

**Accession Number 2014-3775** 

7 x 9 inches Black & White

Related Collection Steelman, John R. Papers

Keywords Businessmen Presidential advisors Railroads

People Pictured Steelman, John Roy, 1900-1999 Early, Stephen T. (Stephen Tyree), 1889-1951