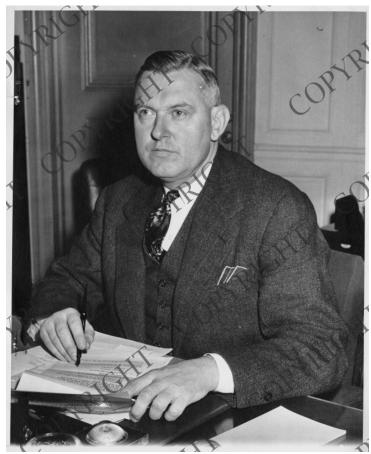

## John R. Steelman Poses for a Photograph

## Description

Assistant to the President John R. Steelman poses for a photograph, seated behind a desk with some papers.