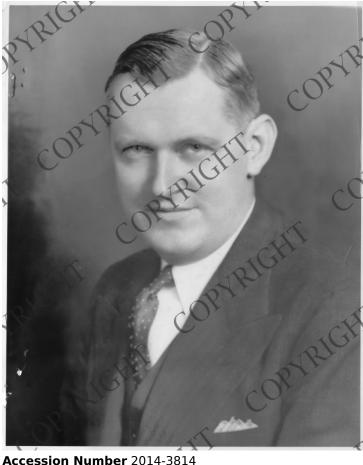

## Photograph of John R. Steelman

**Description** 

Photographic portrait of a young John R. Steelman.

Date(s)

ca.

1937

8x10 inches (21x26 cm) Black & White

Related Collection Steelman, John R. Papers