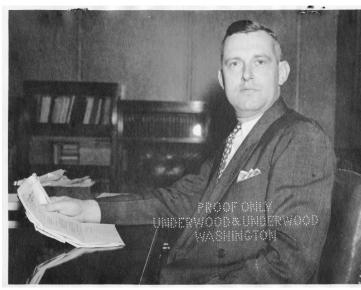

## Proof of Photograph of John R. Steelman

**Accession Number 2014-3816** 

8x10 inches (21x26 cm) Black & White

Related Collection Steelman, John R. Papers

**Keywords** Portraits

People Pictured Steelman, John Roy, 1900-1999

## **Description**

Photograph of John R. Steelman, most likely taken in his office. The photograph is a proof.

Date(s)

1937