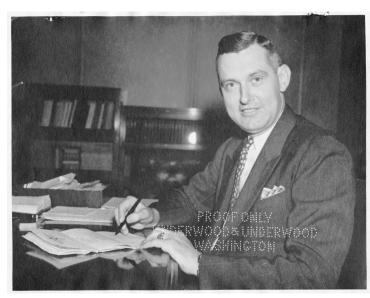

## Proof of Photograph of John R. Steelman

**Accession Number 2014-3815** 

8x10 inches (21x26 cm) Black & White

Related Collection Steelman, John R. Papers

**Keywords** Portraits

People Pictured Steelman, John Roy, 1900-1999

## **Description**

John R. Steelman poses for a photograph, most likely in his office. The photograph is a proof.

**Date(s)** 1937