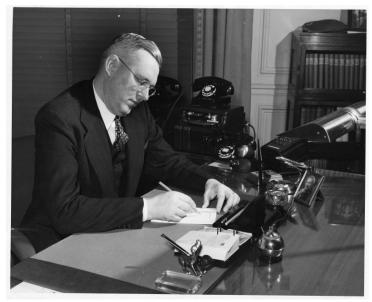

## John R. Steelman at Work in His Office

## Description

John R. Steelman poses for a photograph in his office. Steelman was Director Conciliation Service, United States Department of Labor at the time.

Date(s) ca.

1938

Accession Number 2014-3861