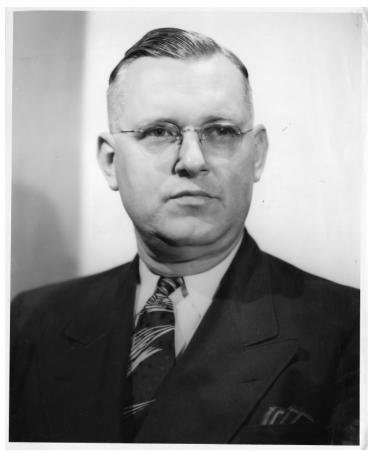

## Photograph of John R. Steelman

Description

John R. Steelman, Assistant to President Harry S. Truman.

Date(s)

ca. 1946

Accession Number 2014-3862

8x10 inches (21x26 cm) Black & White

Related Collection Steelman, John R. Papers

Keywords Portraits Presidential advisors

People Pictured Steelman, John Roy, 1900-1999

**Rights** The Library is unaware of any copyright claims to this item; use at your own risk.