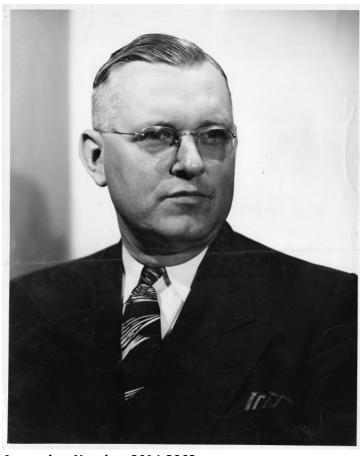

## Photograph of John R. Steelman

## **Description**

Photograph of John R. Steelman, Assistant to President Harry S. Truman.

Date(s)

ca.

1946

**Accession Number** 2014-3863

8x10 inches (21x26 cm) Black & White

Related Collection Steelman, John R. Papers

**Keywords** Portraits Presidential advisors

People Pictured Steelman, John Roy, 1900-1999

**Rights** The Library is unaware of any copyright claims to this item; use at your own risk.

Note: If you use this image, rights assessment and attribution are your responsibility.