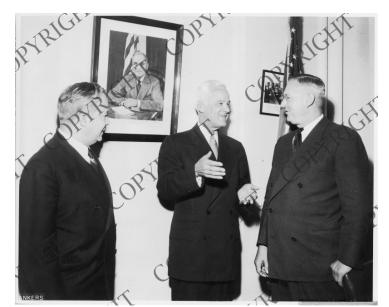

## John R. Steelman Talks with Visitors

## Description

John R. Steelman, (far right) pictured here with two unidentified associates, poses for a picture under the photograph of President Harry S. Truman.

Date(s)

ca. 1946

Accession Number 2014-3916