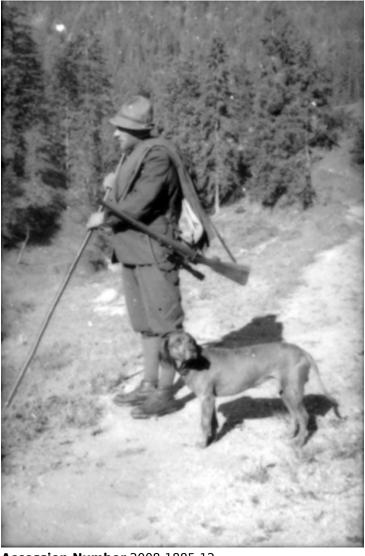

## **Description**

Exterior view of an unidentified man with his dog on what appears to be a hunting expedition. The location is not given. Probably taken while Charles Thayer was on a hunting trip somewhere in Europe. Library has original color negative.

Date(s)

**Accession Number** 2008-1885-12

1x1.5 Black & White

Related Collection Thayer, Charles W. Papers

**Keywords** Dogs Hunting Outdoor recreation

Rights Public Domain - This item is in the public domain and can be used freely without further permission.